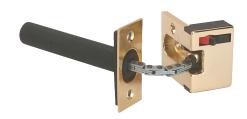

### Door retainer - DC001

# • Stainless steel body

| Door Guard - DC001 |                 |                            |           |  |  |
|--------------------|-----------------|----------------------------|-----------|--|--|
| Description        | Material        | Finish                     | Item Code |  |  |
| Door Guard         | Stainless Steel | Stainless Stee (SS)        | DC001-SS  |  |  |
| Door Guard         | Stainless Steel | Antique Brass (AB)         | DC001-AB  |  |  |
| Door Guard         | Stainless Steel | Brushed Satin Chrome (BSC) | DC001-BSC |  |  |
| Door Guard         | Stainless Steel | Brushed Satin Gold (BSG)   | DC001-BSG |  |  |