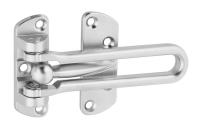

# Door retainer - DC005

### • Stainless steel Material

| Door Guard - DC005 |                 |                            |           |  |  |
|--------------------|-----------------|----------------------------|-----------|--|--|
| Description        | Material        | Finish                     | Item Code |  |  |
| Door Guard         | Stainless Steel | Stainless Stee (SS)        | DC005-SS  |  |  |
| Door Guard         | Stainless Steel | Antique Brass (AB)         | DC005-AB  |  |  |
| Door Guard         | Stainless Steel | Brushed Satin Chrome (BSC) | DC005-BSC |  |  |
| Door Guard         | Stainless Steel | Brushed Satin Gold (BSG)   | DC005-BSG |  |  |