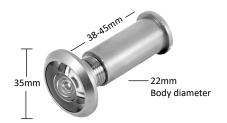

# Door viewer 220

- Brass body
- Glass lens
- 220° wide angle view
- Including inside cover

| Door Viewer for 38-45mm thickness doors |          |                            |                 |  |  |  |
|-----------------------------------------|----------|----------------------------|-----------------|--|--|--|
| Description                             | Material | Finish                     | Item Code       |  |  |  |
| Door Viewer - Glass Lens                | Brass    | Antique Brass (AB)         | 3522-YG-220-AB  |  |  |  |
| Door Viewer - Glass Lens                | Brass    | Brushed Satin Chrome (BSC) | 3522-YG-220-BSC |  |  |  |
| Door Viewer - Glass Lens                | Brass    | Brushed Satin Gold (BSG)   | 3522-YG-220-BSG |  |  |  |